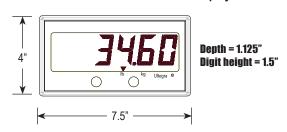

### **DIMENSIONS**

### SlimLine Health Scale Remote Display

**OuickFacts**<sup>™</sup>

Call toll-free for the Fairbanks representative nearest you:

(800) 451-4107

# **FEATURES**

- Stable, low-profile platform.
- Easy-to-read (4" x 7.5") wall mount, LCD display with large 1.5" characters and 7' interfacing cable.
- 18" x 18" x 1.7" platform.
- Simple to use two-button operation.
- Four individual weigh sensors for increased accuracy.
- · Lightweight design.
- Pound and kilogram weighing units.
- Built-in handle for easy portability.
- Rugged design for high traffic.
- Kydex® scratch resistant, non-slip surface.