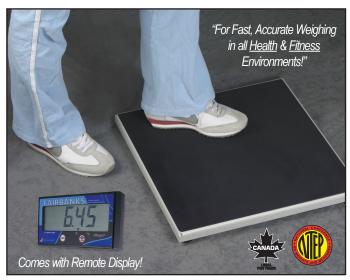

# SLIM LINE HEALTH SCALE WITH USB PORT

Fairbanks' SlimLine Health Scale is the perfect digital weighing device for doctors' offices, weight loss centers, fitness centers, and geriatric facilities. With commercially approved digital precision (U.S. and Canada), the Slimline makes it easier than ever to leave the traditional beam scale behind.

# **FEATURES**

- Stable, low-profile platform.
- Easy-to-read (4" x 7.5") wall mount, LCD display with large 1.5" characters and 7' interfacing cable.
- 18" x 18" x 1.7" platform.
- Simple to use two-button operation.
- Four individual weigh sensors for increased accuracy.
- · Lightweight design.
- Pound and kilogram weighing units.
- Built-in handle for easy portability.
- Rugged design for high traffic.
- Kydex® scratch resistant, non-slip surface.