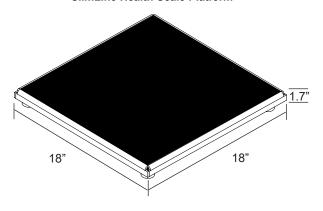

### **DIMENSIONS**

#### SlimLine Health Scale Platform

# **FEATURES**

- Stable, low-profile platform.
- Easy-to-read (4" x 7.5") wall mount, LCD display with large 1.5" characters and 7' interfacing cable.
- 18" x 18" x 1.7" platform.
- Simple to use two-button operation.
- Four individual weigh sensors for increased accuracy.
- · Lightweight design.
- Pound and kilogram weighing units.
- Built-in handle for easy portability.
- Rugged design for high traffic.
- Kydex® scratch resistant, non-slip surface.