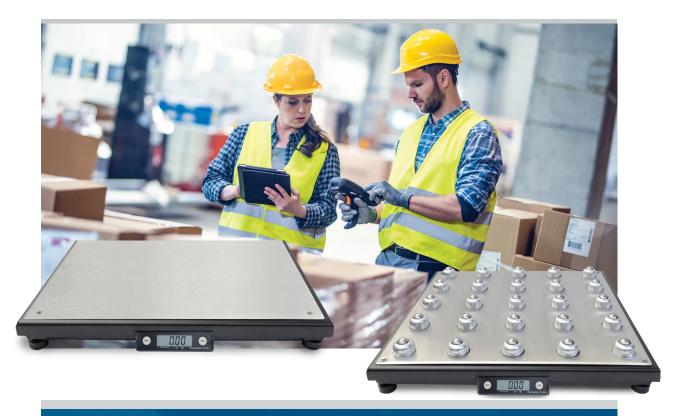

### **ULTEGRA® MAX SERIES**

PARCEL SHIPPING SCALES

Weighing Solutions for the World Since 1830

Fairbanks.com

The Ultegra® Max Parcel Shipping Scale has the rugged construction and legendary accuracy of Fairbanks' standard Ultegra model, but features a larger platform and greater capacity. Like the standard Ultegra, the Ultegra Max also features an integral display, is available in a flat top or roller top design and, while most frequently used in shipping operations, is a good fit in various manufacturing applications.

#### **MAXIMUM CAPACITY**

The Ultegra Max is Fairbanks Scales' highest capacity desktop shipping scale. It can weigh packages up to 250 pounds and features 0.05 pound increments for razor-sharp accuracy.

#### **MAXIMUM PLATFORM SIZE**

The Ultegra Max features a 21" x 21" platform to better accommodate large, odd-shaped, and over-sized packages.