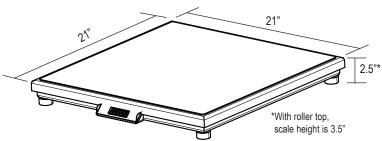

#### **MAXIMUM PLATFORM SIZE**

The Ultegra Max features a 21" x 21" platform to better accommodate large, odd-shaped, and over-sized packages.