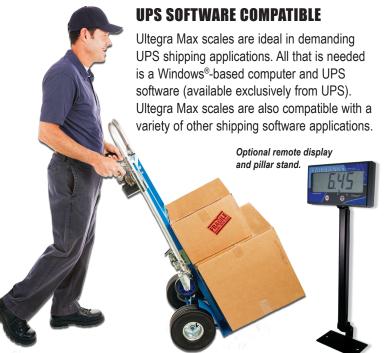

#### **MAXIMUM CONNECTIVITY**

Today's computers interface peripheral devices via a USB connect, so the Ultegra Max features USB output for easy plug and play integration.

#### **SPECIFICATIONS**

Output.....USB (includes 6' cable)

Power requirements . . . . . . . . . . . . . . . . . . Powered through USB port (optional AC to USB adapter)

Finish .......Powder coat, black USB driver ......No driver required,

device uses Windows® HID protocol

and an 8' cable, display pillar,

AC to USB adapter

RoHS compliant