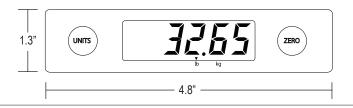

#### INTEGRAL LCD DISPLAY

The rugged, sleek design of the integral Ultegra LCD display will not block viewing regardless of the height of the packages placed on the scale. The digits are 0.5" tall and are easy to see in most environments.