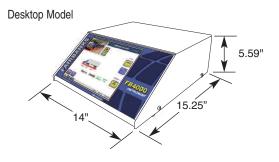

#### FB4000 SERIES INSTRUMENT DIMENSIONS

#### **INSTRUMENT SPECIFICATIONS**

| Model                       | FB4000 Series Instrument with preinstalled Highway System App                                                                        |
|-----------------------------|--------------------------------------------------------------------------------------------------------------------------------------|
| Display                     | 10.4" Color SVGA - 600 x 800                                                                                                         |
| Memory                      | 4 GB RAM                                                                                                                             |
| Processor                   | Dual core, 1.86 GHz                                                                                                                  |
| Storage                     | 32 GB CFast drive                                                                                                                    |
| Enclosure                   | Stainless steel, powder coated, NEMA 12                                                                                              |
| Device platform             | Windows® 8.1 embedded                                                                                                                |
| Outputs  Power requirements | 2 RS232 Serial ports 1 RS232/485 selectable port 1 RJ45 port for network connection 1 HDMI port 10/100/1000 Mbps ethernet controller |
| Touch Screen interface      | ,                                                                                                                                    |
| Load cell interface options | Analog and/or Intalogix                                                                                                              |
| Clock                       | Real time clock, day of the week, 12-hour AM/PM, date month/day/year                                                                 |
| Display resolution          | 10,000 divisions commercial 50,000 divisions for non-commercial                                                                      |
| Capacity                    | Programmable to 999,999                                                                                                              |
| Displayed units             | 7 primary and 7 secondary                                                                                                            |
| Humidity                    | 0 to 100%                                                                                                                            |
| Accuracy                    | Class III/IIIL                                                                                                                       |
| Approvals                   | NTEP CC# 15-064,<br>MC# AM-5997                                                                                                      |