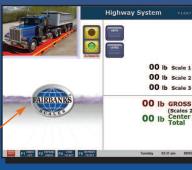

Triple platform weigh screen (System allows a maximum of four platforms)

### **SCREEN SAMPLES**

Fee schedule screen

Weigh screen - green light

Idle screen with DOT info