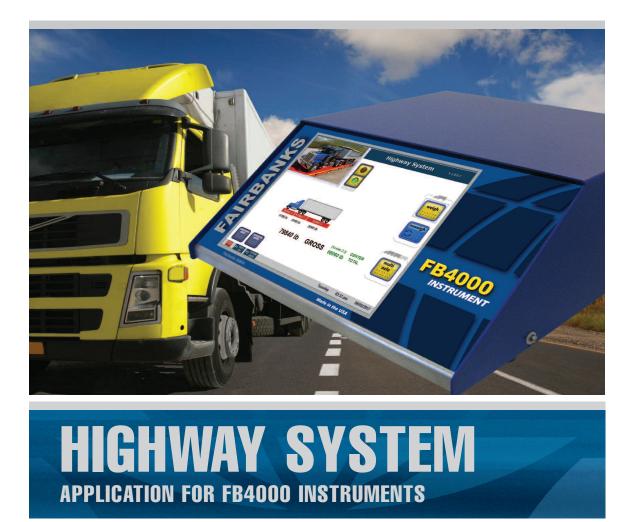

# FAIRBANKS<sup>®</sup> S C A L E S



The ultimate commercial vehicle weight reporting system for truck stops and weigh stations.

# HIGHWAY SYSTEM

# **APPLICATION FOR FB4000 INSTRUMENTS**

# ONE STOP APPLICATION FOR ALL YOUR CERTIFIED WEIGHING NEEDS

Fairbanks' Highway System Application for **FB4000 Series Instruments** is ideal for simultaneously capturing the individual vehicle axle weights and a legal-for-trade gross vehicle weight. This application is designed to rapidly gather,

document, and store this valuable weighment information for multi-platform truck scale operations, such as truck stops and other public scales that charge fees to weigh and certify trucks for highway travel.



Triple platform weigh screen (System allows a maximum of four platforms)

#### **EXCEPTIONAL GRAPHICS, EASY TO USE TOUCH SCREEN INTER