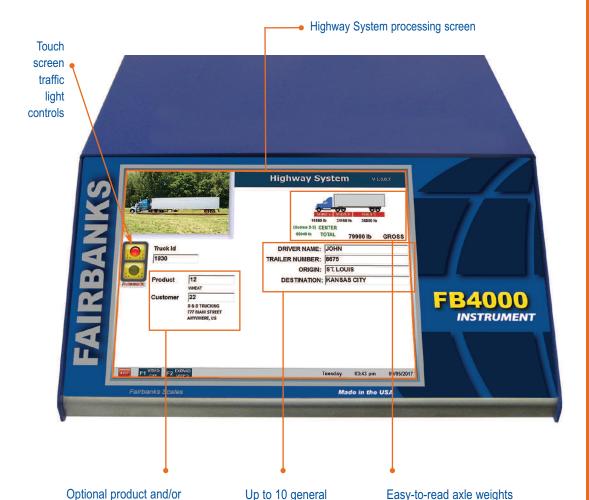

#### **EXCEPTIONAL GRAPHICS, EASY TO USE TOUCH SCREEN INTERFACE**

Fairbanks' Highway System Application offers easy-to-follow graphics that make the automated commercial truck weighing process a breeze for drivers.

System operation is further enhanced by Fairbanks' touch screen interface. This feature makes system operation easier than using an ATM.

Personalize with your own company logo

#### HIGHWAY SYSTEM APPLICATION ADVANTAGES

customer tracking function

- Simultaneously provides rapid axle weight and gross vehicle weight data.
- · Advanced reporting options (see below for details).
- Backup / restore function protects valuable transaction data.
- Blind counter records all activity that doesn't result in a printed report.
- System can be configured to create a text file of the information.

- Enforcement Mode evaluates axle weights according to legal compliance.
- Optional camera captures visual image of vehicle on scale.
- Void ticket function allows operator to search by ticket number.
- Inbound /Outbound operating modes.
- Network terminal setup.
- · Formattable tickets.

and gross weight

programmable data fields

#### **HIGHWAY SYSTEM SPECIFICATIONS**

| Number of weighing platforms | . 2 to 4                                                                                                                                                                                |
|------------------------------|-----------------------------------------------------------------------------------------------------------------------------------------------------------------------------------------|
| Maximum number of axles      | . 7 axles or groups of axles (tandems)                                                                                                                                                  |
| Fee schedule                 | . Programmable fee rates for each weighment type                                                                                                                                        |
| Reports                      | . Scale activity summary audit Completed transaction Daily transactions Weekly transactions Incomplete transaction Voided transactions Transactions by customer Transactions by product |
| Error reporting              | . Automatic alerts sent to multiple email accounts during an error event                                                                                                                |
| Automated images             | . During the weighing process a graphic image of the vehicle and active scale platforms is displayed on the weigh screen                                                                |
| DOT axle summing             | . Combines the weight of two preselected system platforms and displays the data on the weigh screen and weigh ticket                                                                    |
| Traffic controls             | . Automatic or manual operator selectable                                                                                                                                               |
| Simultaneous weight display  | . All individual scale platform weights plus the total weight are displayed simultaneously, giving the operator complete information at a glance                                        |
| Reweigh options              | . Single, double or triple trailer configuration                                                                                                                                        |
| Accessories                  | . Ethernet video camera, traffic light                                                                                                                                                  |