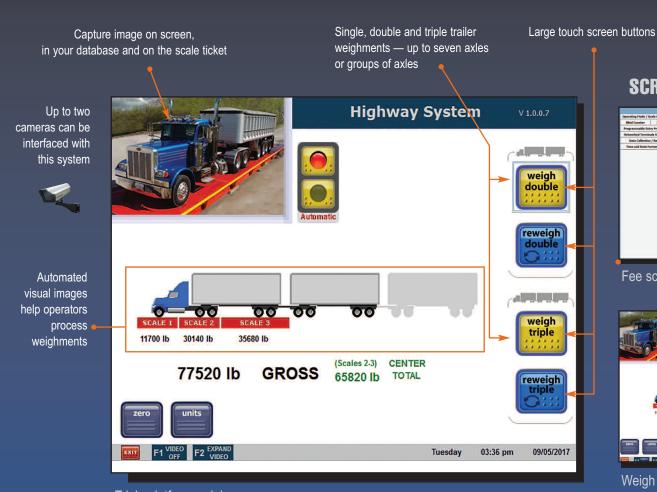

Triple platform weigh screen (System allows a maximum of four platforms)

#### **EXCEPTIONAL GRAPHICS, EASY TO USE TOUCH SCREEN INTERFACE**

Fairbanks' Highway System Application offers easy-to-follow graphics that make the automated commercial truck weighing process a breeze for drivers.

System operation is further enhanced by Fairbanks' touch screen interface. This feature makes system operation easier than using an ATM.

Personalize with your own company logo

#### **HIGHWAY SYSTEM SPECIFICATIONS**

| Number of weighing platforms | . 2 to 4                                                                                                                                                                                |
|------------------------------|-----------------------------------------------------------------------------------------------------------------------------------------------------------------------------------------|
| Maximum number of axles      | . 7 axles or groups of axles (tandems)                                                                                                                                                  |
| Fee schedule                 | . Programmable fee rates for each weighment type                                                                                                                                        |
| Reports                      | . Scale activity summary audit Completed transaction Daily transactions Weekly transactions Incomplete transaction Voided transactions Transactions by customer Transactions by product |
| Error reporting              | . Automatic alerts sent to multiple email accounts during an error event                                                                                                                |
| Automated images             | . During the weighing process a graphic image of the vehicle and active scale platforms is displayed on the weigh screen                                                                |
| DOT axle summing             | . Combines the weight of two preselected system platforms and displays the data on the weigh screen and weigh ticket                                                                    |
| Traffic controls             | . Automatic or manual operator selectable                                                                                                                                               |
| Simultaneous weight display  | . All individual scale platform weights plus the total weight are displayed simultaneously, giving the operator complete information at a glance                                        |
| Reweigh options              | . Single, double or triple trailer configuration                                                                                                                                        |
| Accessories                  | . Ethernet video camera, traffic light                                                                                                                                                  |