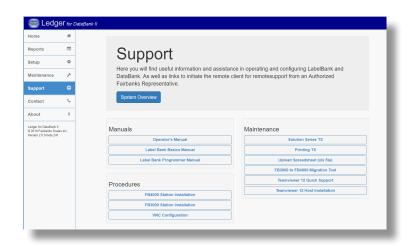

### **SUPPORT**

Fairbanks Scales products are designed to perform with little or no maintenance. If, however, a customer does encounter a problem while using Ledger for LabelBank/DataBank, they can find useful troubleshooting information in Ledger's built-in support section.

This section features manuals for operating and configuring LabelBank/ DataBank software, installation procedures for compatible Fairbanks instruments, various maintenance tips and a link to initiate remote support from an Authorized Fairbanks Representative.