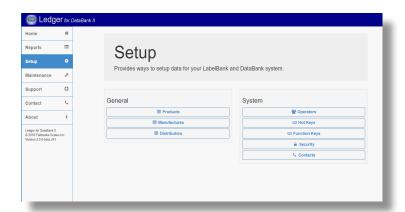

At setup, Ledger takes users through a simple process that effectively converts their scale data into critical reports that can be used to improve efficiencies and profits.

### REPORTING

Ledger for LabelBank/DataBank features a variety of reports identified as "key" to Fairbanks weighing customers. These include product, transaction and system analytics such as:

- Daily Output, Raw Productivity, Shift Data, Pallet Manifest, Lot Totals and Product Give-Away.
- · Transaction and Integration tables.
- Product, Manufacturer and Distributor lists.