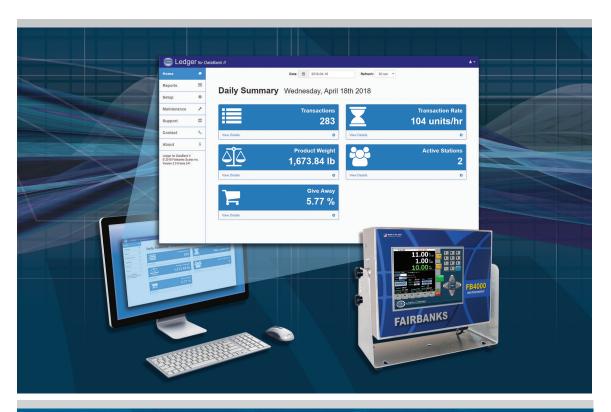

### **OVERVIEW**

Ledger is the centerpiece of Fairbanks Scales data collection software initiatives. As an intuitive web-based interface, it provides easy PC access to scale data collected on a Fairbanks FB4000 NEMA 4X instrument by its proprietary LabelBank/DataBank software.

At setup, Ledger takes users through a simple process that effectively converts their scale data into critical reports that can be used to improve efficiencies and profits.

### REPORTING

Ledger for LabelBank/DataBank features a variety of reports identified as "key" to Fairbanks weighing customers. These include product, transaction and system analytics such as:

- Daily Output, Raw Productivity, Shift Data, Pallet Manifest, Lot Totals and Product Give-Away.
- · Transaction and Integration tables.
- Product, Manufacturer and Distributor lists.