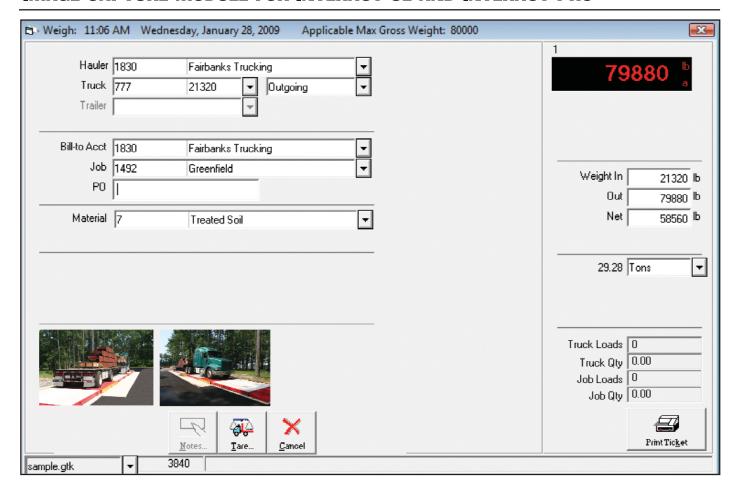

#### **MEET VERIFICATION DEMANDS WITH IMAGE CAPTURE**

More and more customers are demanding additional verification in today's business climate. Fairbanks' Image Capture Module for Interact gives you the ability to provide a high level of verification by producing a still image of the vehicle on the scale during each weighing transaction.

Customers control the mounting location and positioning of the system camera(s) in order to capture whatever is most important to the operation's verification standards.

Because the system can utilize up to two cameras, images of the truck, driver or license plate can be captured during

### **IMAGE CAPTURE MODULE OPTIONS**

- Capture two different images per transaction
- · Print the images on the scale ticket.
- Incorporate the images into the Interact transaction record.

#### **IMAGE CAPTURE MODULE FEATURES**

- Designed to work with Interact SE and Professional.
- · Captures printable images (requires compatible printer).
- Images instantly displayed on weigh screen.
- Up to two Ethernet cameras can be connected to system.