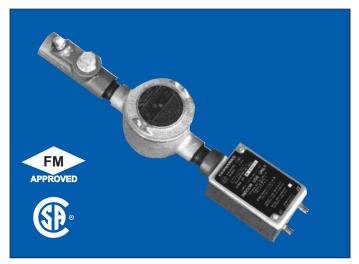

## ACCESSORY 5816 DIRECT POWER SUPPLY

Fairbanks' Accessory 5816 provides intrinsically safe AC power in hazardous environments.

### **INTRINSICALLY SAFE**

Designed to be used in conjunction with Fairbanks' ultra low power instruments, the Accessory 5816 can supply power to two instruments simultaneously. The pre-wired accessory cables can be connected directly within the hazardous environment — up to 50 feet away from each instrument. Operating on AC power, Accessory 5816 eliminates the need for a safe area power supply so you don't have to rely on a battery or charger.

#### **BUILT TO LAST**

The potted design of Fairbanks' Accessory 5816 Direct Power Supply encapsulates its internal components to prevent any potential problems. Its tamper-proof design also ensures many years of safe usage for the operator. The enclosure is a cast alloy design with a NEMA 7/9 rated junction box. The electrical power moves through the thick walled, rigid metal conduit via wire splices inside the explosion-proof enclosure. As an added safety measure, the conduit connection is completely sealed with a sealing compound.